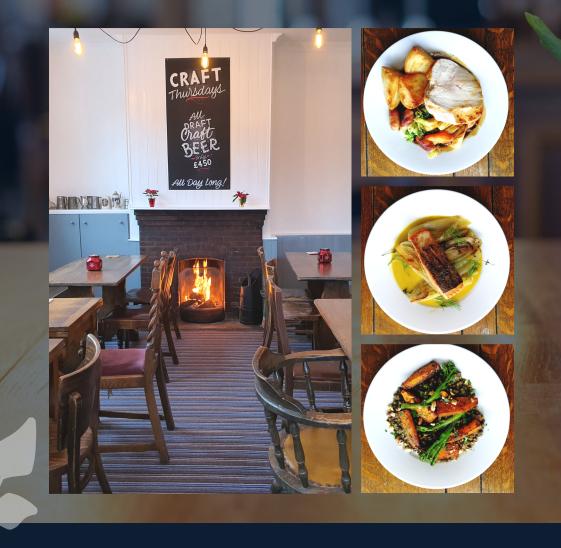

## **FESTIVE MENU**

**AVAILABLE NOVEMBER 27 - DECEMBER 24** 

### **STARTERS**

Celeriac, chestnut mushroom soup, toasted pumpkin seeds, crouton

Chicken liver parfait, apple and quince chutney, soda bread

Smoked salmon, beetroot & celeriac relish

### MAIN COURSE

English turkey, pigs in blankets, roast Brussels sprouts, honey roast carrots & parsnips, duck fat potatoes

Grilled salmon fillet, braised chicory & fennel, Seville orange sauce, and garlic crumb

Harissa roasted squash, sprouting broccoli, roast hazelnuts & lentils

### DESSERT

Apple and rhubarb crumble & custard

Gingerbread cake, salted caramel & custard

Christmas pudding, brandy butter & custard

£25